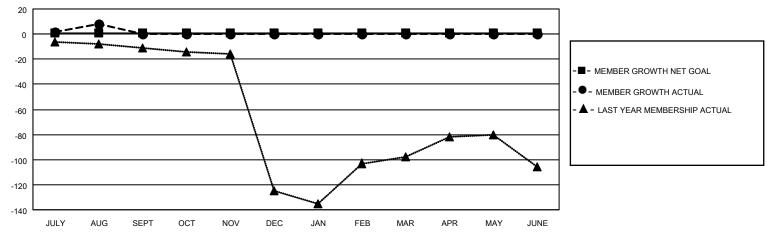

## GOALS AND ACTUAL MEMBERS CUMULATIVE

| DROPPED CLUBS: 0 |   | 6 CLUBS OF 50 ADDED 1 OR<br>MORE NEW MEMBERS | GENDER DISTRIBUTION                |                              |  |
|------------------|---|----------------------------------------------|------------------------------------|------------------------------|--|
|                  |   | NORE NEW WEWDERS                             | MALE<br>FEMALE                     | 541 (58.42%)<br>382 (41.25%) |  |
| DROPPED MEMBERS  |   |                                              | NON BINARY                         | 0 (0.00%)                    |  |
| DECEASED         | 0 |                                              | PREFER NOT TO ANSWER               | 3 (0.32%)                    |  |
| CLUB CANCELLED   | 0 | CLICK HERE FOR CUMULATIVE                    | TOTAL FAMILY UNIT MEMBERS          | ; 73                         |  |
| OTHER            | 7 | MEMBERSHIP DATA                              |                                    |                              |  |
| TOTAL            | 7 |                                              | FAMILY MEMBERS PAYING HALF DUES 37 |                              |  |
|                  |   |                                              |                                    |                              |  |